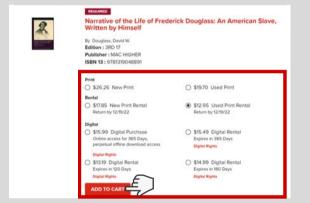

|             |                             |                    |                      |                     |        |
| Click here                | to choose y | rour campus                 |                    |                      |                     |        |
| Click here<br>Select your |             | rour campus                 |                    |                      |                     |        |
|                           |             | Pour campus                 |                    | Course #             | Section             |        |
| Select your               |             |                             | •                  | Course #<br>Select + | Section<br>Select • | C clea |

## 3. Select if you would like to rent or buy the textbooks.



### 5. Select how you would like to receive the order.



#### 4. Click "Proceed To Checkout"



# 6. Enter payment method (i.e. Debit/Credit, Financial Aid, etc.)

| CREDIT / DEBIT CARD           | AID CATEGORY                                                                   | AVAILABILITY WINDOW   | STATUS |  |  |
|-------------------------------|--------------------------------------------------------------------------------|-----------------------|--------|--|--|
| FINANCIAL AID<br>BOOK VOUCHER | Book Voucher                                                                   | Currently available   | OPEN   |  |  |
| PayPal                        | You have chosen to apply Student Financial Aid (SFA) to this order.            |                       |        |  |  |
|