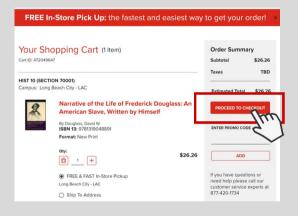

|                     |        |
| Click here                | to choose y | rour campus                 |                    |                      |                     |        |
| Click here<br>Select your |             | rour campus                 |                    |                      |                     |        |
|                           |             | Pour campus                 |                    | Course #             | Section             |        |
| Select your               |             |                             | •                  | Course #<br>Select + | Section<br>Select • | C clea |

## 3. Select if you would like to rent or buy the textbooks.



### 5. Select how you would like to receive the order.



#### 4. Click "Proceed To Checkout"



# 6. Enter payment method (i.e. Debit/Credit, Financial Aid, etc.)

| CREDIT / DEBIT CARD           | AID CATEGORY                                                                   | AVAILABILITY WINDOW   | STATUS |  |  |
|-------------------------------|--------------------------------------------------------------------------------|-----------------------|--------|--|--|
| FINANCIAL AID<br>BOOK VOUCHER | Book Voucher                                                                   | Currently available   | OPEN   |  |  |
| PayPal                        | You have chosen to apply Student Financial Aid (SFA) to this order.            |                       |        |  |  |
|                               | If you are paying using a Book Voucher, please select internal Provider below. |