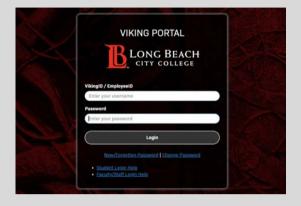

# 1. Go to www.lbcc.edu click on "Quicklinks," & select "Viking Student Login" Image: Constraint of the select sel

#### 2. Enter LBCC Viking ID# & Password.