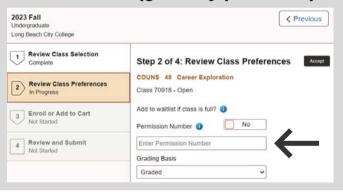

# 9. Go through a 4-Step confirmation process.

| ong Beach City College                 |                           |                    |                         |          |        |
|----------------------------------------|---------------------------|--------------------|-------------------------|----------|--------|
|                                        | Step 1 of 4               | 4: Review Class    | s Selection             |          |        |
| <ul> <li>Not Started</li> </ul>        | COUNS 48<br>Option Status | Career Exploration |                         |          |        |
| 3 Enroll or Add to Cart<br>Not Started | Class                     | Session            | Meeting Dates           | Days and | Times  |
| 4 Review and Submit                    | Class 70918               | 8FB Every Tuesday  | 08/28/2023 - 10/21/2023 | Tuesday  | 11:30A |

#### 10. Continue by selecting "Accept." If applicable, enter your class Permission # (given by professor).