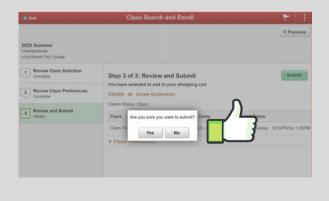

### 12. Confirm Enrollment.

For further assistance, contact our Welcome Center Email: getstarted@lbcc.edu | Phone: (562)938-4049