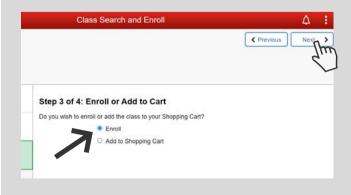

|
| elect a c | lass option | 0                   |             |                            |                                 |
| Option    | Status      | Session             | Class       | Meeting Dates              | Days and<br>Times               |
| 1         | Open        | 8FB Every Tuesday   | Class 70918 | 08/28/2023 -<br>10/21/2023 | Tuesday<br>11:30AM to<br>1:35PM |
| 2         | Open        | 8FB Every Tuesday   | Class 70918 | 08/28/2023 -<br>10/21/2023 | Tuesday<br>11:30AM to<br>1:35PM |
| 3         | Open        | 8FC Every Wednesday | Class 70547 | 08/28/2023 -<br>10/21/2023 | Wednesday<br>12:45PM to         |

#### 10. Continue by selecting "Accept." If applicable, enter your class Permission # (given by professor).



### 11. Select "Enroll" and click "Next"



### 12. Confirm Enrollment.





For further assistance, contact our Welcome Center Email: getstarted@lbcc.edu | Phone: (562)938-4049