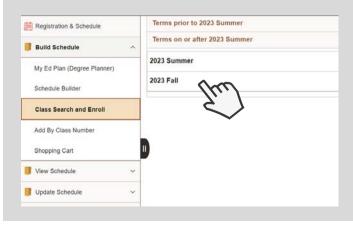

#### 4. Click "Build Schedule" & then "Class Search and Enroll"

| Registration & Schedule                                                                                                                                                                                                      |
|------------------------------------------------------------------------------------------------------------------------------------------------------------------------------------------------------------------------------|
| The Registration & Schedule tile allows you to:                                                                                                                                                                              |
| Find the classes you need through the My Ed Plan (Degree I schedule.     Search for current classes by keyword using the Class Search                                                                                        |
| <ul> <li>You can also add a class directly to your shopping cart using.</li> <li>View your class schedule and course history.</li> <li>Update your enrollment using Add Permission Number or U</li> </ul>                    |
|                                                                                                                                                                                                                              |
| Important Registration Information     Registration appointments are visible here several weeks befi                                                                                                                         |
| <ul> <li>more than one year, please submit a new admissions application</li> <li>Open registration does not require an appointment and cont</li> <li>Students on the waitiist are auto-enrolled when a seat becom</li> </ul> |
| A permission number provided by the instructor is required to                                                                                                                                                                |
| Registration Appointments for Current Students                                                                                                                                                                               |
|                                                                                                                                                                                                                              |