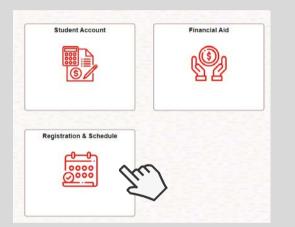

#### 3. Click on "Registration & Schedule"

Return to Campus Viking Employee Login Viking Student Login