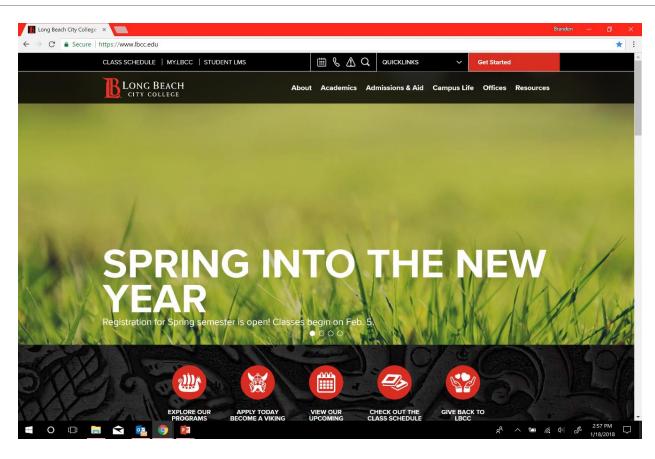

### Navigate to the Student Viking Center

Open a web browser of your choice and navigate to <u>https://www.lbcc.edu/</u> or click the link provided.