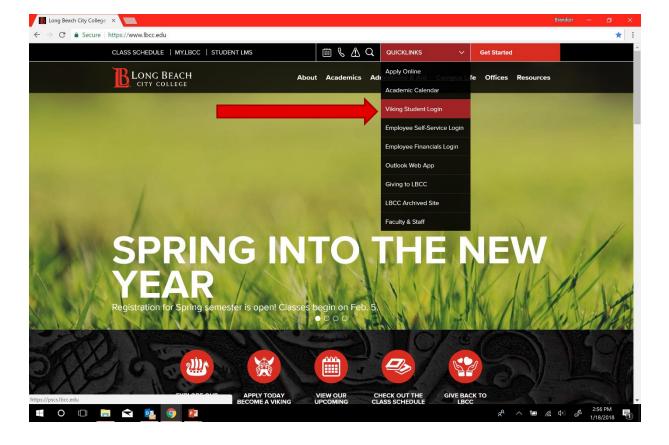

### Navigate to the Viking Center

Student Technology Help Desk (STHD)

Click on the <u>QUICKLINKS</u> menu near the top right of window.

Once clicked a drop down menu will appear.

Select Viking Student Login.