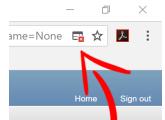

### **Chrome**

Pop-up blocker will appear at the end of the URL address. Click on this icon, make sure allow popups from <u>https://pscs.lbcc.edu</u> is selected and then click Done.

The following pop-ups were blocked on this page:

https://pscs.lbcc.edu/psc/cs90prd\_2/view...e7-aa02-f51e179b6308/tmpdb/SSR\_TSRPT.pdf

Done

- Always allow pop-ups from https://pscs.lbcc.edu
- Continue blocking pop-ups

Manage