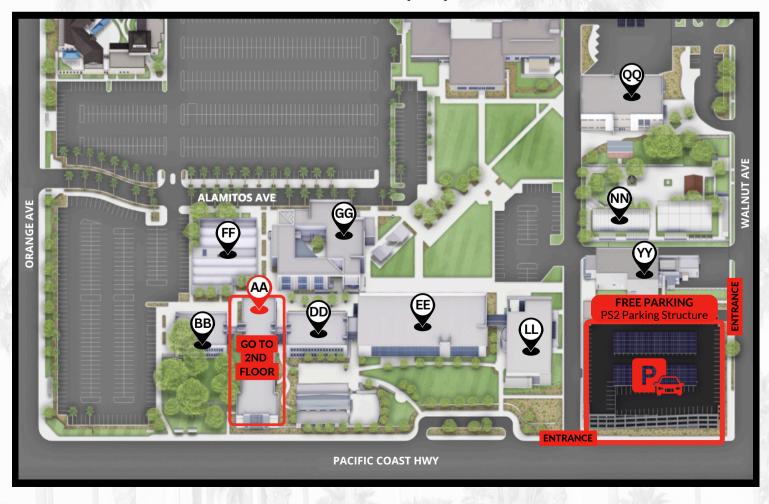

FREE PARKING AT STRUCTURE ONLY - MAP LOCATED ON BACK

4901 E Carson Street, Long Beach, CA 90808

1305 E Pacific Coast Highway, Long Beach, CA 90806

- SERVICES INCLUDED:Enrollment Assistance
  - Counseling (First Come, First Served)
  - Course Registration
  - Referrals to Admissions & Records, Cashier's, and/or Financial Aid

|   | SCAN ME |   |
|---|---------|---|
|   |         |   |
| ı |         | 1 |
|   |         |   |

Students will receive an email confirmation the day before or day of.

| DATES               | TIME     | LOCATION           |
|---------------------|----------|--------------------|
| Wednesday, July 24  | 12pm-5pm | *PCC - Bldg. AA201 |
| Wednesday, July 31  | 12pm-5pm | LAC - Library 252  |
| Tuesday, August 6   | 12pm-5pm | *PCC - Bldg. AA201 |
| Tuesday, August 20  | 12pm-5pm | LAC - Library 252  |
| Saturday, August 24 | 9am-1pm  | LAC - Library 252  |