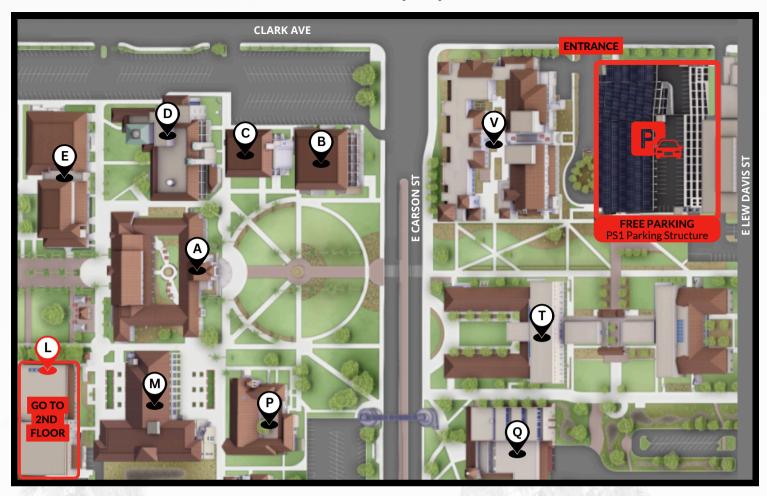

FREE PARKING AT STRUCTURE ONLY - MAP LOCATED ON BACK

4901 E Carson Street, Long Beach, CA 90808

1305 E Pacific Coast Highway, Long Beach, CA 90806

- SERVICES INCLUDED:Enrollment Assistance
  - Counseling (First Come, First Served)
  - Course Registration
  - Referrals to Admissions & Records, Cashier's, and/or Financial Aid

### LIBERAL ARTS CAMPUS (LAC) PARKING MAP

PACIFIC COAST CAMPUS (PCC) PARKING MAP