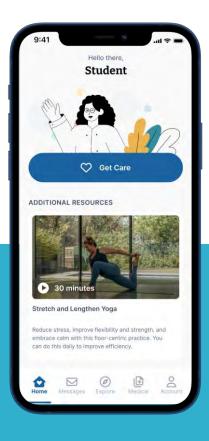

# Students who address health and stress issues early perform better academically.

That's why we introduced virtual self-care content including yoga and meditation sessions, discussions, and guided journeys so students can take charge of their well-being.