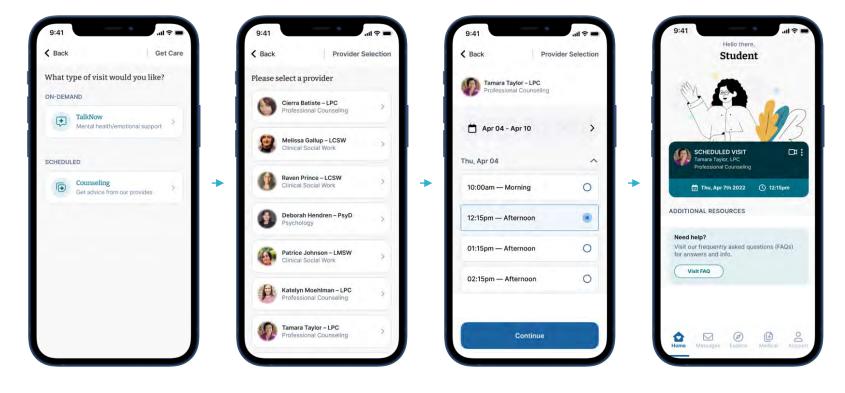

Scan the QR Code to access care.











#### 24/7 Access to Virtual Care

Available on the TimelyCare app or timelycare.com/lbcc

#### Top-Quality Care

Students have rated the TimelyCare platform with 4.9 / 5.0 stars and give our providers 4.8 / 5.0 stars.

#### How to Start a Visit

Click "Get the App" to download the app or "Sign In" to access on Web.

WEB-BASED: timelycare.com/lbcc





# How Do I Log in?



#### What Does a Visit Look Like?





# Getting Care is Easy



#### Student-Centered Care



TimelyCare treats 120+ health concerns.

## Explore

# Students who address health and stress issues early perform better academically.

That's why we introduced virtual self-care content including yoga and meditation sessions, discussions, and guided journeys so students can take charge of their well-being.







### **Questions?**

24/7 SUPPORT: CALL 833-4-TIMELY

Jenna Galezniak **Client Success Manager** jenna.galezniak@timely.md

Maria Powell **Client Success Associate** maria.powell@timely.md





# timely care Thank You