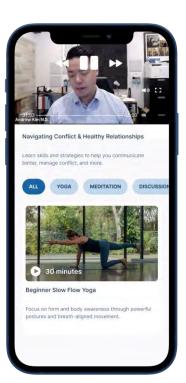

# Students who address health and stress issues early perform better academically.

That's why we introduced virtual self-care content including yoga and meditation sessions, discussions, and guided journeys so students can take charge of their well-being.