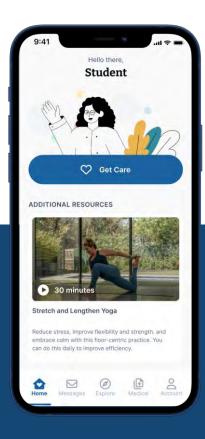

# Students who address health and stress issues early perform better academically.

That's why we introduced virtual self-care content including yoga and meditation sessions, discussions, and guided journeys so students can take charge of their well-being.