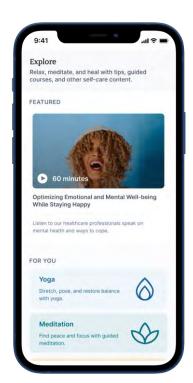

## Explore

# Students who address health and stress issues early perform better academically.

That's why we introduced virtual self-care content including yoga and meditation sessions, discussions, and guided journeys so students can take charge of their well-being.