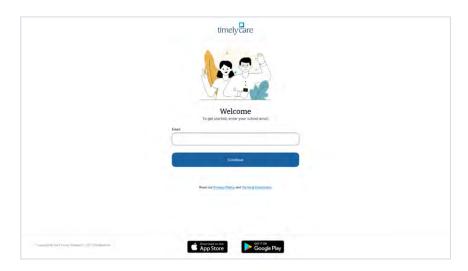

# How Do I Log in?

#### How to Start a Visit

Click "Get the App" to download the app or "Sign In" to access on Web.

WEB-BASED: timelycare.com/lbcc