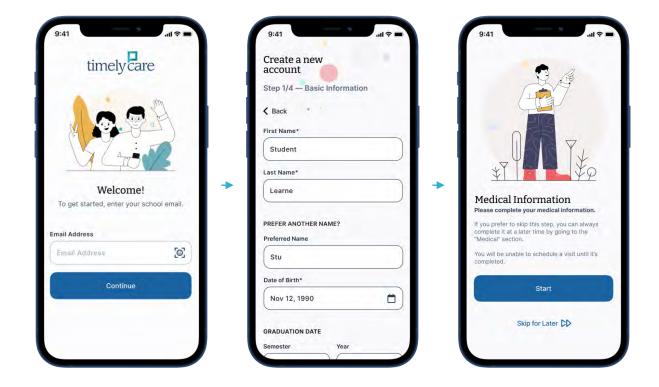

Scan the QR Code to access care.











#### 24/7 Access to Virtual Care

Available on the TimelyCare app or timelycare.com/lbcc

#### Top-Quality Care

Students have rated the TimelyCare platform with 4.9 / 5.0 stars and give our providers 4.8 / 5.0 stars.

#### How to Start a Visit

Click "Get the App" to download the app or "Sign In" to access on Web.

WEB-BASED: timelycare.com/lbcc





# How Do I Log in?



#### What Does a Visit Look Like?





# Getting Care is Easy



#### Student-Centered Care



TimelyCare treats 120+ health concerns.

## Explore

# Students who address health and stress issues early perform better academically.

That's why we introduced virtual self-care content including yoga and meditation sessions, discussions, and guided journeys so students can take charge of their well-being.







### **Questions?**

24/7 SUPPORT: CALL 833-4-TIMELY

Jenna Galezniak **Client Success Manager** jenna.galezniak@timely.md

Maria Powell **Client Success Associate** maria.powell@timely.md





# timely care Thank You