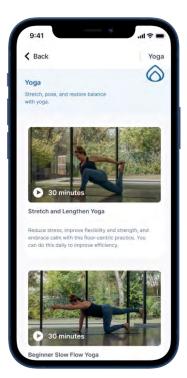

## Explore

# Students who address health and stress issues early perform better academically.

That's why we introduced virtual self-care content including yoga and meditation sessions, discussions, and guided journeys so students can take charge of their well-being.