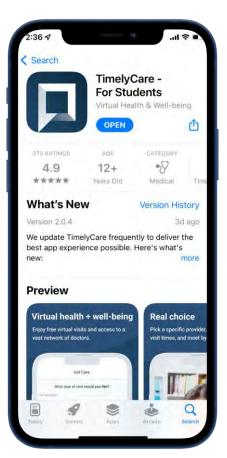

#### Top-Quality Care

Students have rated the TimelyCare platform with 4.9 / 5.0 stars and give our providers 4.8 / 5.0 stars.

#### How to Start a Visit

Click "Get the App" to download the app or "Sign In" to access on Web.

WEB-BASED: timelycare.com/lbcc