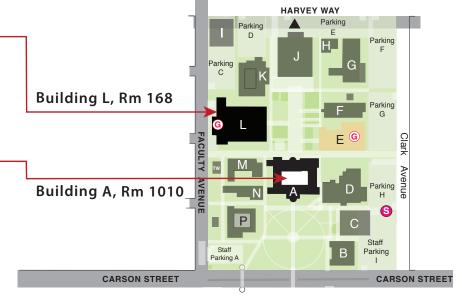

### **Tomorrow's Teachers**

Reading and Teacher Preparation Building L, Room 168

-Registration packets available

#### **TB TESTING**

Liberal Arts Campus 4901 E. Carson St. Long Beach, CA 90808

Student Health Services
Building A, Room 1010

Monday thru Wednesday by appointment only