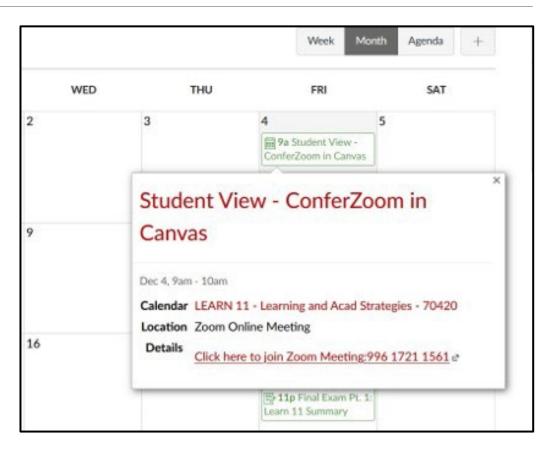

### Using the Calendar Feature

In some cases, Zoom meeting links and information can be posted in your Canvas calendar. Click on the **Calendar** icon from the Canvas menu and locate your Zoom meeting link.