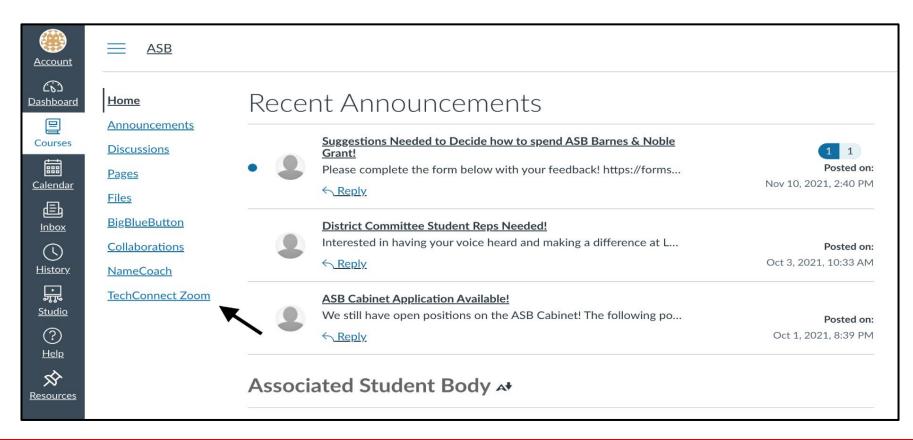

### Step 2: Locate TechConnect Zoom

Using the menu on the left, click on **TechConnect Zoom**.